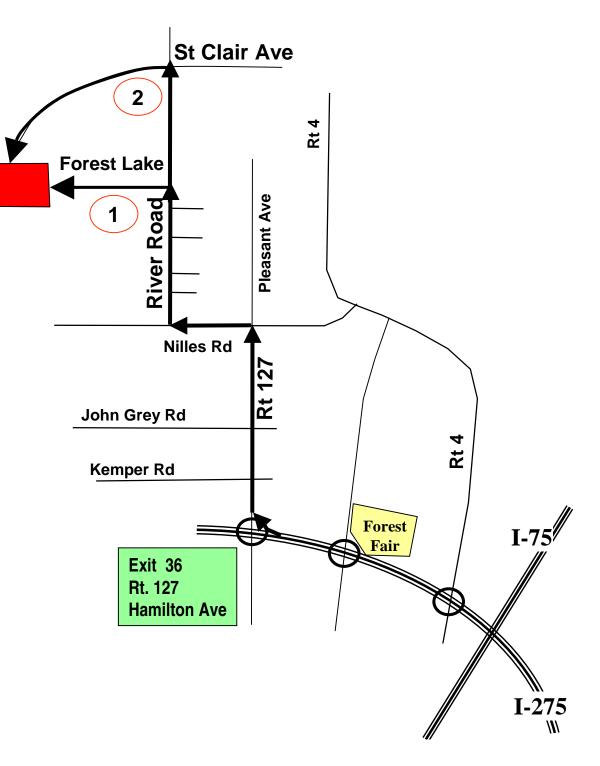

## Directions From I-71 North:

Take I-71 to I-275 West (towards I-75), and exit on **Rt. 127 (Hamilton Ave)**. When you exit, go right (north) onto State Rt 127.

Stay on Rt 127 and go thru lights at Kemper and John Grey Rd. Hamilton Ave changes names to Pleasant Ave at some point. When you get to **Nilles Rd**, take a left (west).

At next street, **River Road**, take a right.

-----

## Two ways to go from here......

- 1. You'll go past alot of little streets, and when you see Forest Lake Lane, take a left. This street will take you directly to Joyce Park.
- 2. Go straight past Forest Lake Lane, and turn left at intersection onto St Clair Ave. This will take into the back of Joyce Park. Near Field FS-2 and less traffic.